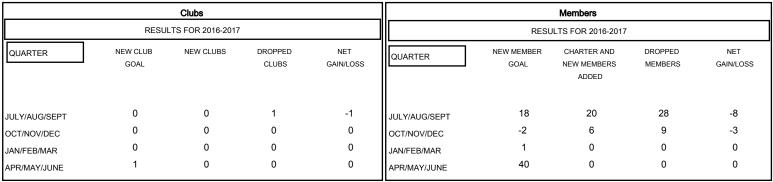

| DROPPED CLUBS: 1              |              | 12 CLUBS OF 31 ADDED 1 OR MORE<br>NEW MEMBERS | GENDER DISTRIBUTION MALE              |
|-------------------------------|--------------|-----------------------------------------------|---------------------------------------|
| DROPPED MEMBERS               |              |                                               | FEMALE                                |
| DECEASED CLUB CANCELLED OTHER | 7<br>0<br>30 | CLICK HERE FOR HEALTH ASSESSMENT DATA         | FAMILY UNIT MEMBERS HEAD OF HOUSEHOLD |
| TOTAL                         | 37           |                                               | NON-HEAD OF HOUSEHOLD                 |