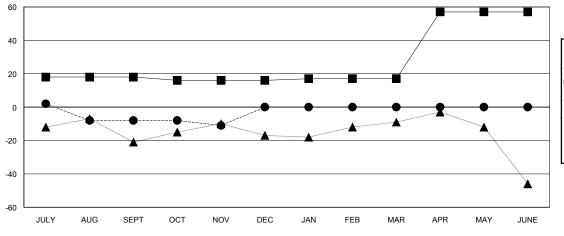

## GOALS AND ACTUAL NEW CLUBS CUMULATIVE

| -■-  | CURRENT YEAR GOALS FOR NEW |
|------|----------------------------|
| MEMB | EDS.                       |

- CURRENT YEAR ACTUAL MEMBERS

- ▲ - LAST YEAR ACTUAL MEMBERS